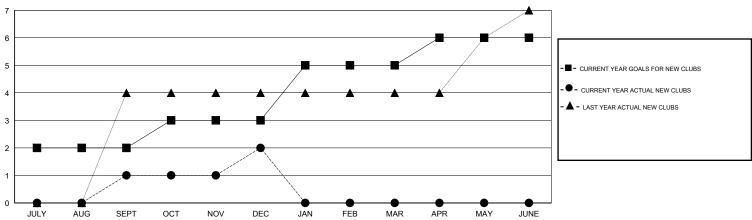

## GOALS AND ACTUAL NEW CLUBS CUMULATIVE

## GMT: KAMLESH JAIN LOCATION INDIA Clubs Members

| Clubs                 |                  |           |                  |                  |  |  |
|-----------------------|------------------|-----------|------------------|------------------|--|--|
| RESULTS FOR 2014-2015 |                  |           |                  |                  |  |  |
| QUARTER               | NEW CLUB<br>GOAL | NEW CLUBS | DROPPED<br>CLUBS | NET<br>GAIN/LOSS |  |  |
| JULY/AUG/SEPT         | 2                | 1         | 0                | 1                |  |  |
| OCT/NOV/DEC           | 1                | 1         | 2                | -1               |  |  |
| JAN/FEB/MAR           | 2                | 0         | 0                | 0                |  |  |
| APR/MAY/JUNE          | 1                | 0         | 0                | 0                |  |  |