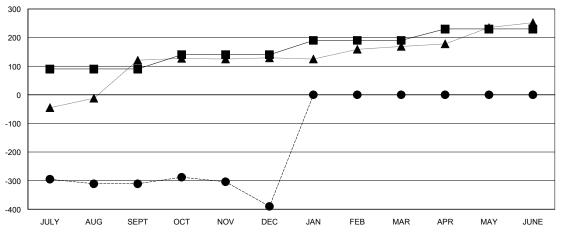

## GOALS AND ACTUAL MEMBERS CUMULATIVE

| <b>-</b> | CURRENT | YEAR ( | GOALS | FOR NE | ΞW |
|----------|---------|--------|-------|--------|----|
| 1EMB     | ERS     |        |       |        |    |

- CURRENT YEAR ACTUAL MEMBERS
- LAST YEAR ACTUAL MEMBERS

| Members                   |                    |                                     |                    |                  |  |  |
|---------------------------|--------------------|-------------------------------------|--------------------|------------------|--|--|
| RESULTS FOR 2014-2015     |                    |                                     |                    |                  |  |  |
| QUARTER                   | NEW MEMBER<br>GOAL | CHARTER AND<br>NEW MEMBERS<br>ADDED | DROPPED<br>MEMBERS | NET<br>GAIN/LOSS |  |  |
| JULY/AUG/SEPT OCT/NOV/DEC | 90<br>50           | 107<br>80                           | 418<br>159         | -311<br>-79      |  |  |
| JAN/FEB/MAR  APR/MAY/JUNE | 50<br>40           | 0                                   | 0                  | 0                |  |  |